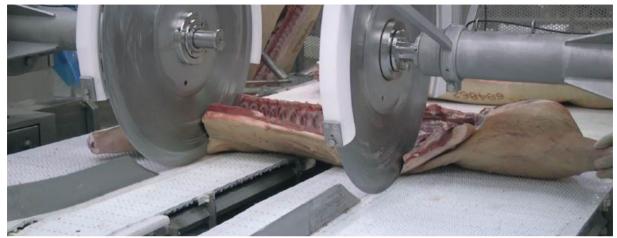

# TOP MODERN CUTTING LINES IN CUTTING SECTION

Beef - app. 180 carcasses/day, Pork - app. 1400 carcasses/day

Information in real time to personal terminal. Improved intake monitoring.

Laserguided primal cutting for pork.

Quality control in real time.

Automatic sorting. Tracking to the farm possible.

Pork Collar Code: 18010

Pork Belly Rind-on Code: 18027

Pork Belly Rindless Code: 18028

Pork Belly Single Ribbed Code: 18030

Pork Trimming 50/50 Code: 18067