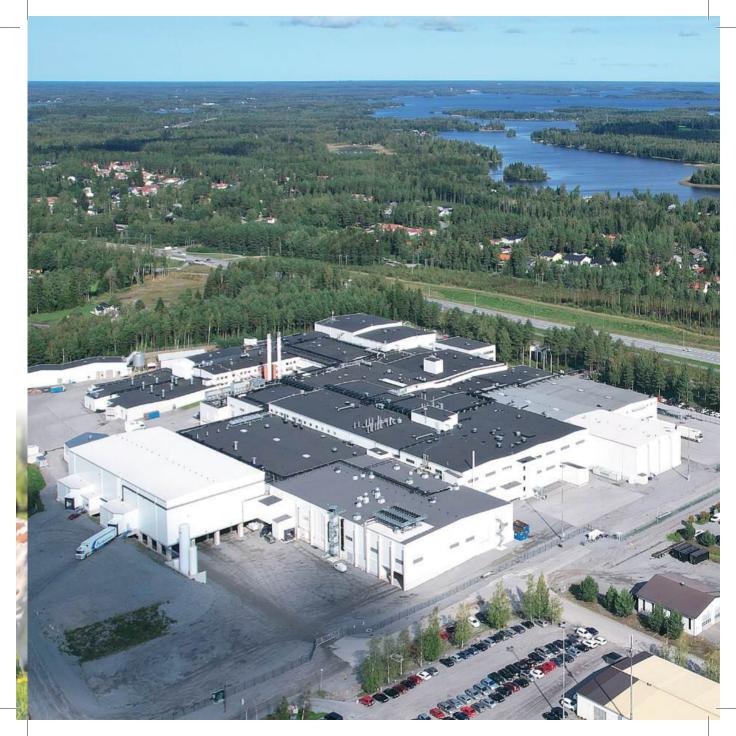

Snellmanin Lihanjalostus Oy is the original company founded in 1951. Snellmanin Lihanjalostus Oy is the biggest family owned company among Finnish companies producing meat products and cold cuts. Today the turnover is about 316 M€ with about 1000 employees. Abattoir output: 350000 pigs and 40000 beef/cattle per year. The company produces meat, meat products and cold cuts in modern facilities of 80 000 m².

### MR. SNELLMAN FROM FINLAND

Snellman is a Finnish family owned company with roots in the small coastal town Pietarsaari in western Finland, a place known for its fresh air, forest and sea. The company was founded in 1951 and today Snellman is Finland's third largest meat production company. Snellman produces mainly meat, meat products and cold cuts of pork and beef.