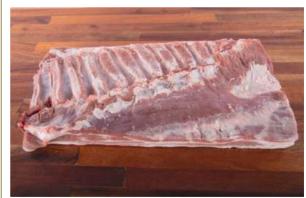

Pork Rind Mixed Code: 18078

Pork Back rind Code: 18148

Pork Jowl Rindless Code: 18081

Pork Neck Bone Code: 18086

Pork Riblets Code: 18087

Pork Loin Ribs Big Kamben/Pork Loin Ribs Code: 18088 Code: 18099

Pork Spare Ribs Code 18089