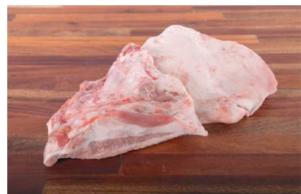

# TOP MODERN CUTTING LINES IN CUTTING SECTION

Beef - app. 180 carcasses/day, Pork - app. 1400 carcasses/day

Information in real time to personal terminal. Improved intake monitoring.

Laserguided primal cutting for pork.