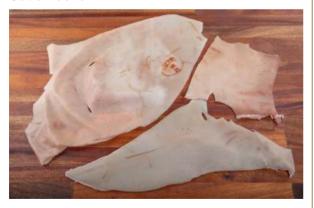

Pork Hind Feet Code: 18097

Pork humerus bone Code: 18203

Pork Femur Bone Code: 18138

Pork Front Feet Code: 18096

Pork Back Fat Code: 18146

Beef Cutting Fat Code: 18562

Pork Button Bone Code: 18158

Pork Soft Bone Code: 18155