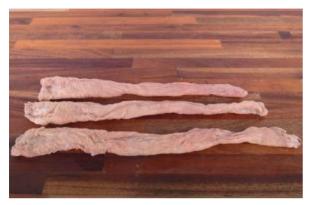

Quality control in real time.

Automatic sorting. Tracking to the farm possible.

Pork Collar Code: 18010

Pork Belly Rind-on Code: 18027

Pork Belly Rindless Code: 18028

Pork Belly Single Ribbed Code: 18030

Pork Trimming 50/50 Code: 18067

Pork Rind Mixed Code: 18078

Pork Back rind Code: 18148

Pork Jowl Rindless Code: 18081

Pork Neck Bone Code: 18086

Pork Riblets Code: 18087

Pork Loin Ribs Big Kamben/Pork Loin Ribs Code: 18088 Code: 18099

Pork Spare Ribs Code 18089

Pork Hind Feet Code: 18097

Pork humerus bone Code: 18203

Pork Femur Bone Code: 18138

Pork Front Feet Code: 18096

Pork Back Fat Code: 18146

Beef Cutting Fat Code: 18562

Pork Button Bone Code: 18158

Pork Soft Bone Code: 18155

Pork Rectum Code: 18145

Pork Kidney Code: 18194

Pork Liver Code: 18193

Pork Stomach Pouch Code: 18197

Hog Casing Code: 18198

Beef Tail Code: 18620

Beef Tongue Code: 18619

Beef Tongue Japan Cut Code: 18623