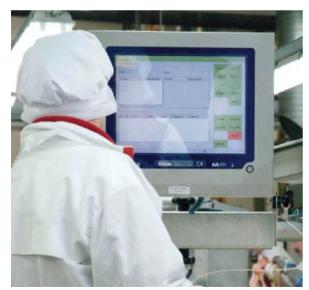

# TOP MODERN CUTTING LINES IN CUTTING SECTION

Beef - app. 180 carcasses/day, Pork - app. 1400 carcasses/day

Information in real time to personal terminal. Improved intake monitoring.

Laserguided primal cutting for pork.

Quality control in real time.

Automatic sorting. Tracking to the farm possible.

Pork Collar Code: 18010

Pork Belly Rind-on Code: 18027

Pork Belly Rindless Code: 18028

Pork Belly Single Ribbed Code: 18030

Pork Trimming 50/50 Code: 18067