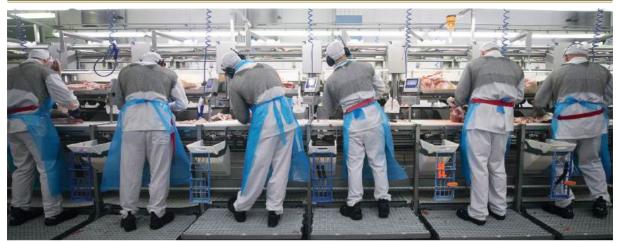

# TOP MODERN CUTTING LINES IN CUTTING SECTION

Beef - app. 180 carcasses/day, Pork - app. 1400 carcasses/day

Information in real time to personal terminal. Improved intake monitoring.

Laserguided primal cutting for pork.

Quality control in real time.

Automatic sorting. Tracking to the farm possible.

Pork Collar Code: 18010

Pork Belly Rind-on Code: 18027

Pork Belly Rindless Code: 18028

Pork Belly Single Ribbed Code: 18030

Pork Trimming 50/50 Code: 18067