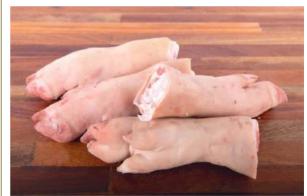

Pork Hind Feet Code: 18097

Pork humerus bone Code: 18203

Pork Femur Bone Code: 18138

Pork Front Feet Code: 18096

Pork Back Fat Code: 18146

Beef Cutting Fat Code: 18562

Pork Button Bone Code: 18158

Pork Soft Bone Code: 18155