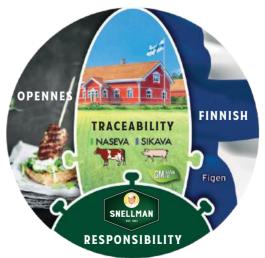

Finnish pork and beef are free from serious animal diseases and Snellmanin Lihanjalostus provides high quality products originating from two own Finnish breeds. More keys to our high quality are:

- Managing acquisitions, our own quality program with contract farmers.
- No GMO feeding.
- Highly developed genetics controlled by Snellman.
- Complete traceability.
- Education arrangements for personnel.
- New, modern and clean production facilities.
- Advanced HACCP program for the entire process and inspections before, during and after slaughtering by official veterinarians.

The company is ISO certified with ISO9001, ISO14001, ISO 50001 and IFS Food Version 7. These are certifications for quality, environmental system and food safety systems covering the entire production chain. Snellman has own acquisition with highly developed genetics and an own quality program with contract farmers (full traceability). No GMO feeding is allowed. Every stage in the production chain is monitored and documented. Documentation covers animal health checks, feeding information, animal transportation reports, regular checks of production environment etc. Mr. Snellman has implemented and maintained the pure Finnish raw material chain steadfastly and faithfully. Company personnel has got specific training comprising production of meat, meat products and cold cuts, hygienic and food safety regulations.