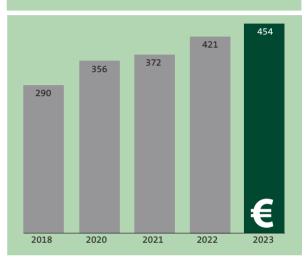

### **COMPANY INFORMATION**

Snellman Group is the head office for the following companies: Snellmanin Lihanjalostus (meat industry), Kokkikartano and Carolines Kök (ready meals), Snellman Pro (food service) Mr Panini (fast food) and Mush Ltd (petfood) as well as some smaller units. Turnover of the Snellman Group for 2023 is 454 M€ and staff around 2000.

#### NET SALES SNELLMAN GROUP. M €