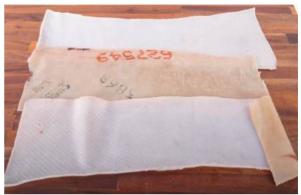

Pork Rectum Code: 18145

Pork Kidney Code: 18194

Pork Liver Code: 18193

Pork Stomach Pouch Code: 18197

Hog Casing Code: 18198

Beef Tail Code: 18620

Beef Tongue Code: 18619

Beef Tongue Japan Cut Code: 18623