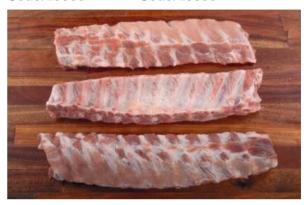

Pork Rind Mixed Code: 18078

Pork Back rind Code: 18148

Pork Jowl Rindless Code: 18081

Pork Neck Bone Code: 18086

Pork Riblets Code: 18087

Pork Loin Ribs Big Kamben/Pork Loin Ribs Code: 18088 Code: 18099

Pork Spare Ribs Code 18089