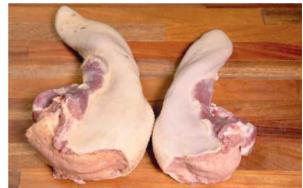

Pork Hind Feet Code: 18097

Pork humerus bone Code: 18203

Pork Femur Bone Code: 18138

Pork Front Feet Code: 18096

Pork Back Fat Code: 18146

Beef Cutting Fat Code: 18562

Pork Button Bone Code: 18158

Pork Soft Bone Code: 18155