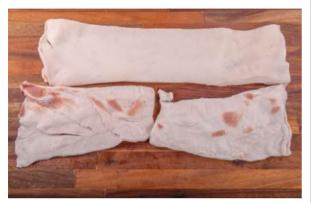

Pork Rind Mixed Code: 18078

Pork Back rind Code: 18148

Pork Jowl Rindless Code: 18081

Pork Neck Bone Code: 18086

Pork Riblets Code: 18087

Pork Loin Ribs Big Kamben/Pork Loin Ribs Code: 18088 Code: 18099

Pork Spare Ribs Code 18089